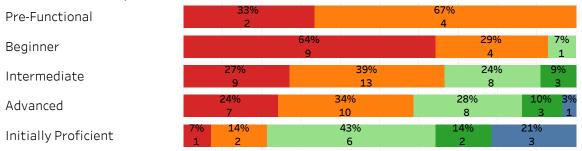

In Algebra I and Biology I, LEP students who demonstrated Initially Proficient and Advanced proficiency levels on the 2016-2017 WIDA ACCESS assessment, performed similarly or better on the EOCEP exam than the district's Non-LEP students.

On the English I EOCEP assessment, LEP students who demonstrated a proficiency level of Initially Proficient on the 2016-2017 WIDA ACCESS assessment had a higher pass rate on the EOCEP exam than the district's Non-LEP students. Students scoring Advanced on the WIDA ACCESS assessment had a lower pass rate on the EOCEP exam than the district's Non-LEP students.

On the US History EOCEP assessment, LEP students scoring Advanced on the 2016-2017 WIDA ACCESS assessment had a lower pass rate on the EOCEP exam than the district's Non-LEP students.

Page six provides race/ethnicity information for the LEP students who took the WIDA ACCESS assessment and one or more EOCEP exams during the 2016-2017 academic year. As can be seen in the table, the majority of the district's LEP students are Hispanic/Latino.