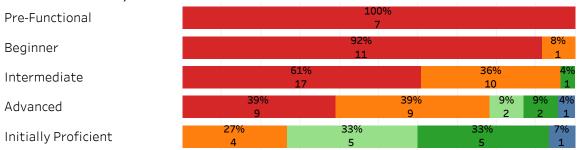

In Algebra I and Biology I, LEP students who demonstrated Initially Proficient and Advanced proficiency levels on the 2016-2017 WIDA ACCESS assessment, performed similarly or better on the EOCEP exam than the district's Non-LEP students.

On the English I EOCEP assessment, LEP students who demonstrated a proficiency level of Initially Proficient on the 2016-2017 WIDA ACCESS assessment had a higher pass rate on the EOCEP exam than the district's Non-LEP students. Students scoring Advanced on the WIDA ACCESS assessment had a lower pass rate on the EOCEP exam than the district's Non-LEP students.

On the US History EOCEP assessment, LEP students scoring Advanced on the 2016-2017 WIDA ACCESS assessment had a lower pass rate on the EOCEP exam than the district's Non-LEP students.

Page six provides race/ethnicity information for the LEP students who took the WIDA ACCESS assessment and one or more EOCEP exams during the 2016-2017 academic year. As can be seen in the table, the majority of the district's LEP students are Hispanic/Latino.

### English Proficiency (Based on WIDA ACCESS Score)

LEP students who demonstrated a proficiency level of Initially Proficient on the 2016-2017 WIDA ACCESS assessment had a higher pass rate on the English 1 EOCEP exam than the district's Non-LEP students. Students scoring Advanced on the WIDA ACCESS assessment had a lower pass rate on the EOCEP exam than the district's Non-LEP students.

### English Proficiency (Based on WIDA ACCESS Score)

LEP students scoring Advanced on the WIDA ACCESS assessment had a lower pass rate on the US History EOCEP exam than the district's Non-LEP students.