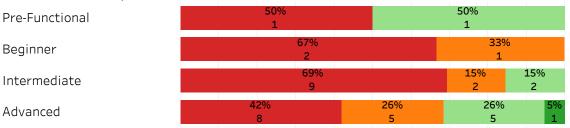

### EOCEP Algebra 1 Scores by Number of Years in EL Program

Length of Time in EL Program is based on what was reported for the 2016-2017 WIDA ACCESS assessment. The number of students represented is listed below the percent.

### Length of Time in EL Program (Years)

12% of LEP students completing the Algebra 1 EOCEP exam receive special education services. 22% of LEP students who have been in the program more than 5 years and who have completed the Algebra 1 EOCEP receive special education services.