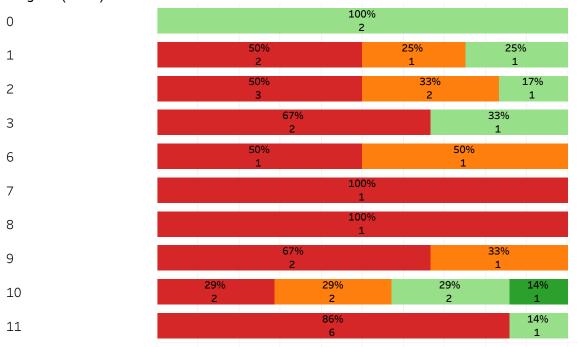

### **EOCEP Biology 1 Scores by English Proficiency Level**

English Proficiency was determined from the student's 2016-2017 WIDA Access score. The number of students represented is listed below the percent.

### English Proficiency (Based on WIDA ACCESS Score)

LEP students who demonstrated a proficiency level of Advanced or Initially Proficient on the 2016-2017 WIDA ACCESS assessment had similar or higher pass rates on the Biology 1 EOCEP exam when compared to the district's Non-LEP students.