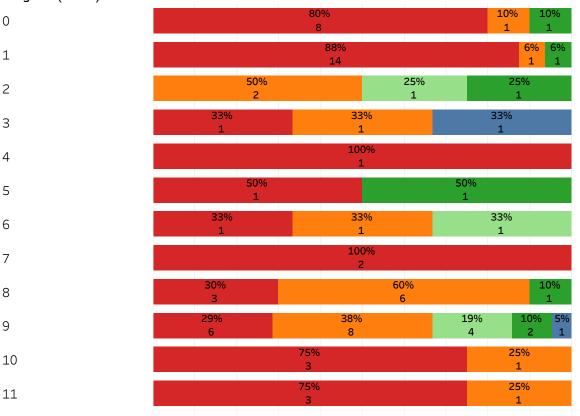

### **EOCEP Algebra 1 Scores by English Proficiency Level**

English Proficiency was determined from the student's 2016-2017 WIDA Access score. The number of students represented is listed below the percent.

### English Proficiency (Based on WIDA ACCESS Score)

LEP students who demonstrated a proficiency level of Advanced or Initially Proficient on the 2016-2017 WIDA ACCESS assessment had similar or higher pass rates on the Algebra 1 EOCEP exam when compared to the district's Non-LEP students.