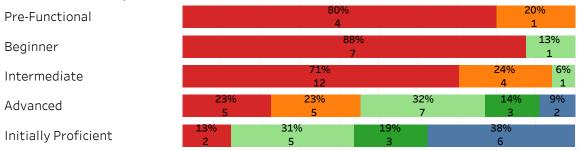

In Algebra I and Biology I, LEP students who demonstrated Initially Proficient and Advanced proficiency levels on the 2016-2017 WIDA ACCESS assessment, performed similarly or better on the EOCEP exam than the district's Non-LEP students.

On the English I EOCEP assessment, LEP students who demonstrated a proficiency level of Initially Proficient on the 2016-2017 WIDA ACCESS assessment had a higher pass rate on the EOCEP exam than the district's Non-LEP students. Students scoring Advanced on the WIDA ACCESS assessment had a lower pass rate on the EOCEP exam than the district's Non-LEP students.

On the US History EOCEP assessment, LEP students scoring Advanced on the 2016-2017 WIDA ACCESS assessment had a lower pass rate on the EOCEP exam than the district's Non-LEP students.

Page six provides race/ethnicity information for the LEP students who took the WIDA ACCESS assessment and one or more EOCEP exams during the 2016-2017 academic year. As can be seen in the table, the majority of the district's LEP students are Hispanic/Latino.

### English Proficiency (Based on WIDA ACCESS Score)

LEP students who demonstrated a proficiency level of Advanced or Initially Proficient on the 2016-2017 WIDA ACCESS assessment had similar or higher pass rates on the Algebra 1 EOCEP exam when compared to the district's Non-LEP students.

### English Proficiency (Based on WIDA ACCESS Score)

LEP students who demonstrated a proficiency level of Advanced or Initially Proficient on the 2016-2017 WIDA ACCESS assessment had similar or higher pass rates on the Biology 1 EOCEP exam when compared to the district's Non-LEP students.

### English Proficiency (Based on WIDA ACCESS Score)

LEP students who demonstrated a proficiency level of Initially Proficient on the 2016-2017 WIDA ACCESS assessment had a higher pass rate on the English 1 EOCEP exam than the district's Non-LEP students. Students scoring Advanced on the WIDA ACCESS assessment had a lower pass rate on the EOCEP exam than the district's Non-LEP students.

### English Proficiency (Based on WIDA ACCESS Score)

LEP students scoring Advanced on the WIDA ACCESS assessment had a lower pass rate on the US History EOCEP exam than the district's Non-LEP students.