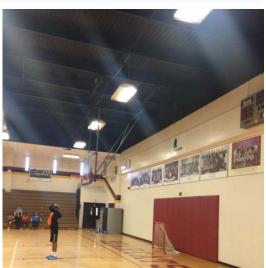

#### 1 - SAFETY, ENVIRONMENTAL & ENERGY

Retro-fit Gymnasium Lighting Systems for Improved Illumination and Reduced Utilities Cost

- > (top left) Existing "HID" 1000 watt fixtures at NHS Gym
- (top right) New LED high bay gym fixtures, 400 watts & 75,000+hours (replaces 1000w existing)
- ➤ (bottom left) existing HID 1000 watt lighting, RHHS gym
- > (bottom right) new high bay fluorescent lighting, RHHS auxiliary gym (167 watt fixtures)