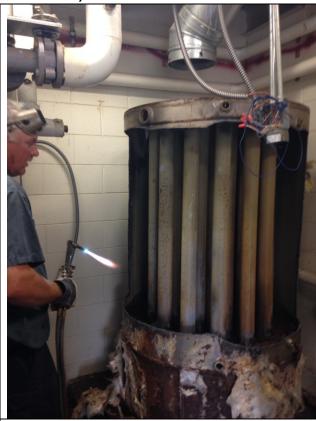

Replace Air Conditioning Plants (Chillers) at Northwestern High, Rawlinson Road MS

- > Emergency repairs to existing deteriorated chiller, RRMS
- New chiller plant, Rock Hill High School (2013)