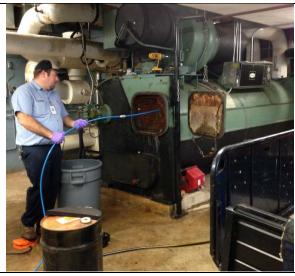

Replace Air Conditioning Plants (Chillers) at Northwestern High, Rawlinson Road MS

- > Emergency repairs to existing deteriorated chiller, RRMS
- New chiller plant, Rock Hill High School (2013)