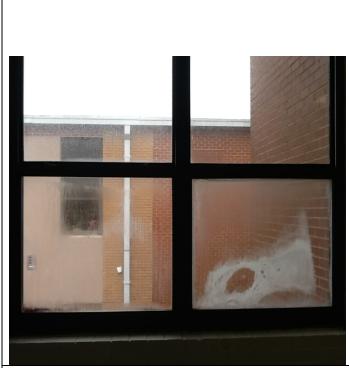

#### 1 - SAFETY, ENVIRONMENTAL & ENERGY

Install New Energy Efficient Window and Door Systems at Selected Locations

- Failed (showing moisture intrusion) double-pane windows, Sullivan MS
- Inefficient single-pane windows, York Road Elementary