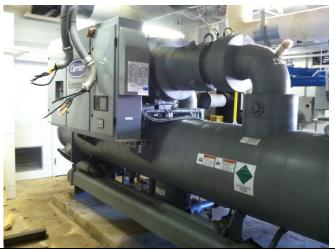

Replace Air Conditioning Plants (Chillers) at Northwestern High, Rawlinson Road MS

- > Emergency repairs to existing deteriorated chiller, RRMS
- New chiller plant, Rock Hill High School (2013)