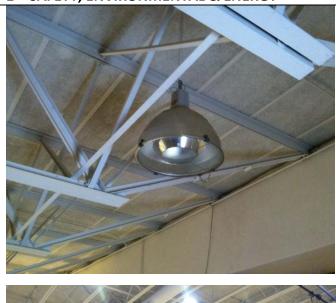

#### 1 - SAFETY, ENVIRONMENTAL & ENERGY

Retro-fit Gymnasium Lighting Systems for Improved Illumination and Reduced Utilities Cost

- > (top left) Existing "HID" 1000 watt fixtures at NHS Gym
- (top right) New LED high bay gym fixtures, 400 watts & 75,000+hours (replaces 1000w existing)
- ➤ (bottom left) existing HID 1000 watt lighting, RHHS gym
- > (bottom right) new high bay fluorescent lighting, RHHS auxiliary gym (167 watt fixtures)