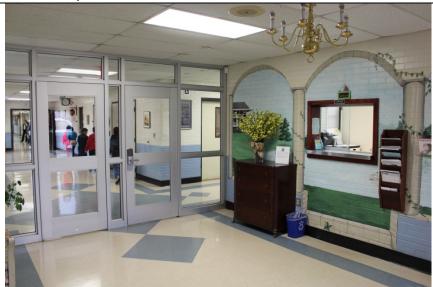

#### Provide Enhanced Access Control at School Entrance / Access Points

> Lobby partition installed at Rosewood ES with electronic inner access door(s) and check-in point.

Install Digital School Signage for Improved Communication and Emergency Response Messaging