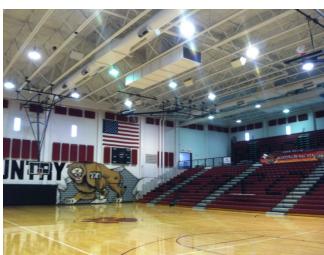

#### 1 - SAFETY, ENVIRONMENTAL & ENERGY

Retro-fit Gymnasium Lighting Systems for Improved Illumination and Reduced Utilities Cost

- > (top left) Existing "HID" 1000 watt fixtures at NHS Gym
- (top right) New LED high bay gym fixtures, 400 watts & 75,000+hours (replaces 1000w existing)
- ➤ (bottom left) existing HID 1000 watt lighting, RHHS gym
- > (bottom right) new high bay fluorescent lighting, RHHS auxiliary gym (167 watt fixtures)