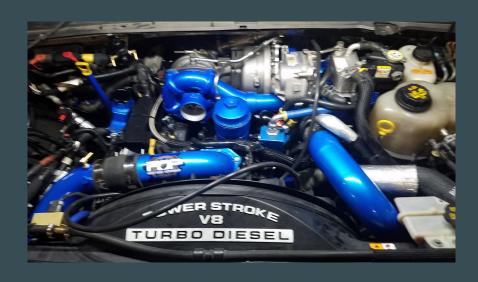

### I have learned how to work on all Ford, Dodge and Chevy trucks.

This is the new Ford 6.7 diesel motor that ate the bearings in the bottom end.