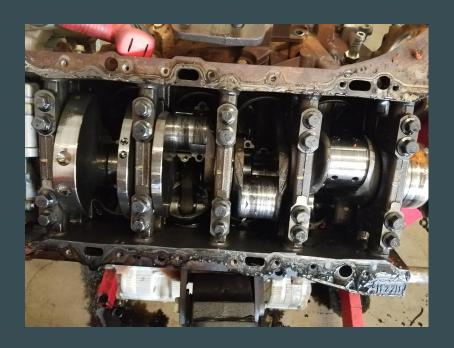

### I have learned how to work on all Ford, Dodge and Chevy trucks.

This is the new Ford 6.7 diesel motor that ate the bearings in the bottom end.