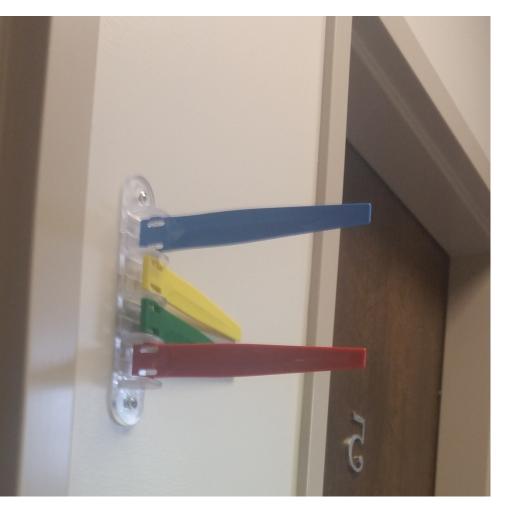

#### THE FLAGS

 $\mathsf{Blue} = \mathsf{appointment}$ 

Yellow = walk in

Green = vet tech needed

Red = Doctor needed