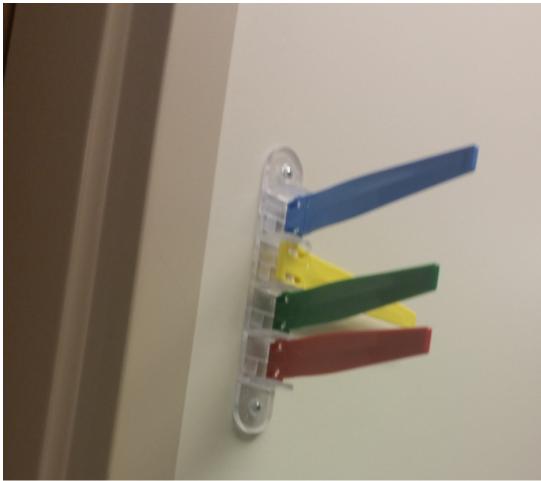

#### THE FLAGS

 $\mathsf{Blue} = \mathsf{appointment}$ 

Yellow = walk in

Green = vet tech needed

Red = Doctor needed