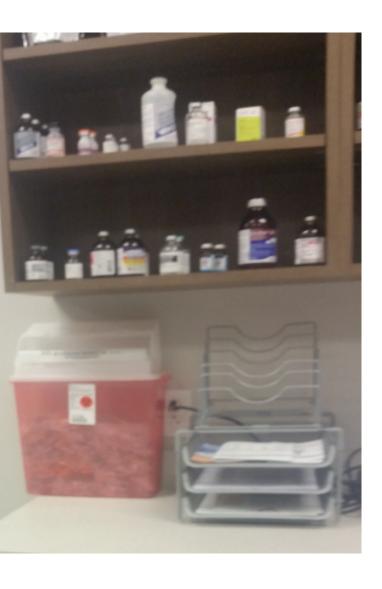

#### MORE OFFICE STUFF

Injections, sharps container left.

Sutures, surgical packs, sterile ite the right