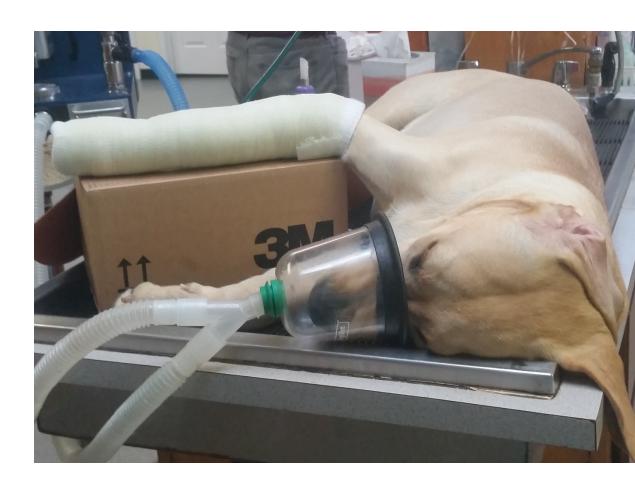

### THE CAT WITH THE BROKE LEG

The cat in the anesthesia b and the bone pins

# THE CAT WITH THE BROKE LEG

Dr. Love is pinning the cat's