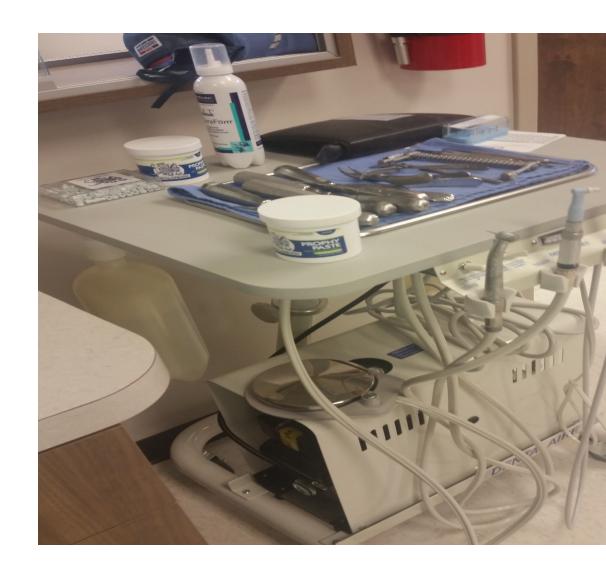

#### MORE OFFICE ITEMS

On the left the pulse ox ad cleaning sprays

On the right dental machine