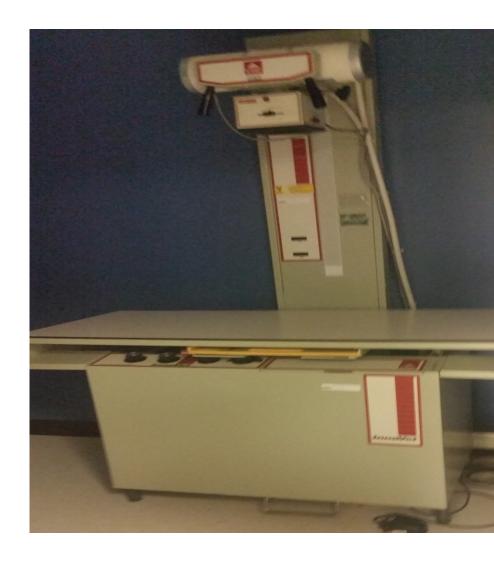

PALMETTO
VETERINARY
IEDICINE & SURGERY

Shana DeLozier



# THE





## 4 OF THE 5 DOCTORS





#### INDOOR KENNELS

Yes that is a PIG!!!!





#### THE FLAGS

 $\mathsf{Blue} = \mathsf{appointment}$ 

Yellow = walk in

Green = vet tech needed

Red = Doctor needed





#### MACHINES

On the left the autoclave
On the right the x-ray made





#### MORE OFFICE STUFF

Injections, sharps container left.

Sutures, surgical packs, sterile ite the right





#### MORE OFFICE ITEMS

On the left the pulse ox ad cleaning sprays

On the right dental machine







### THE OFFICE PETS

Gunter on the left
The hedgehog in the middl
Ping on the right







## THE SPAYS AND NEUTERS

Its important to spay and r





## MORE SPAYS AND NEUTER

Yes, you can spay and new your pigs





### THE CAT WITH THE BROKE LEG

The cat in the anesthesia b and the bone pins



# THE CAT WITH THE BROKE LEG

Dr. Love is pinning the cat's





### THE DOG THAT WAS SHOT IN THE LEGS

This dog came in not able to After running x-rays we four that he had been shot in his two legs. Therefore