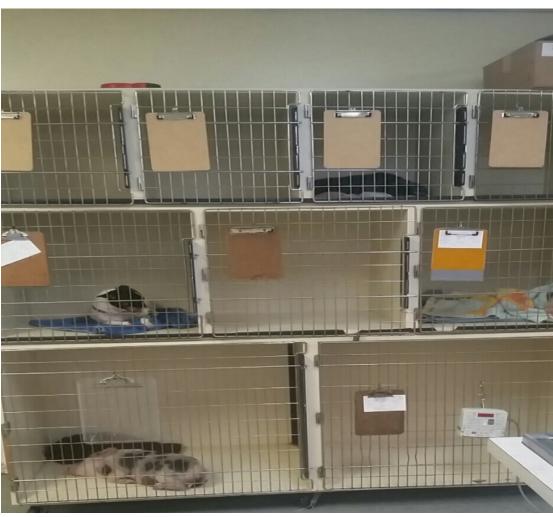

PALMETTO
VETERINARY
IEDICINE & SURGERY

Shana DeLozier



# THE





## 4 OF THE 5 DOCTORS





#### INDOOR KENNELS

Yes that is a PIG!!!!





#### THE FLAGS

 $\mathsf{Blue} = \mathsf{appointment}$ 

Yellow = walk in

Green = vet tech needed

Red = Doctor needed





#### MACHINES

On the left the autoclave
On the right the x-ray made





#### MORE OFFICE STUFF

Injections, sharps container left.

Sutures, surgical packs, sterile ite the right





#### MORE OFFICE ITEMS

On the left the pulse ox ad cleaning sprays

On the right dental machine







### THE OFFICE PETS

Gunter on the left
The hedgehog in the middl
Ping on the right







## THE SPAYS AND NEUTERS

Its important to spay and r





## MORE SPAYS AND NEUTER

Yes, you can spay and new your pigs





### THE CAT WITH THE BROKE LEG

The cat in the anesthesia b and the bone pins



# THE CAT WITH THE BROKE LEG

Dr. Lo