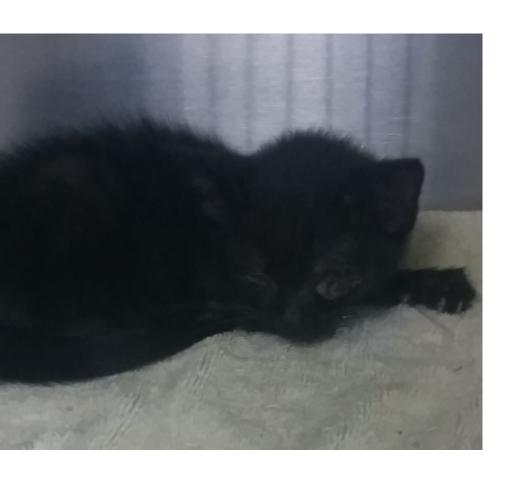

### THE KITTEN TRANSFORMATION

This kitten was brought in as a stand had a nasty, matted, bulgin We knew it needed surgery but time it was too little to under go surgery. We started with clamas drops to treat the eye.