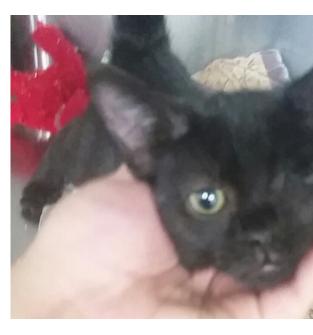

### THE KITTEN TRANSFORMATION

This kitten was brought in as a stand had a nasty, matted, bulgin We knew it needed surgery but time it was too little to under go surgery. We started with clamas drops to treat the eye.

### THE KITTEN TRANSFORMATION

About three weeks later her was much and she was old of to have the surgery. There the kitten and I are about to go the eye removal surgery.

### THE KITTEN TRANSFORMATION

Her surgery was a success! a very strong kitten and di well. And she is now a very loving, happy, healthy kitte looking for a forever home