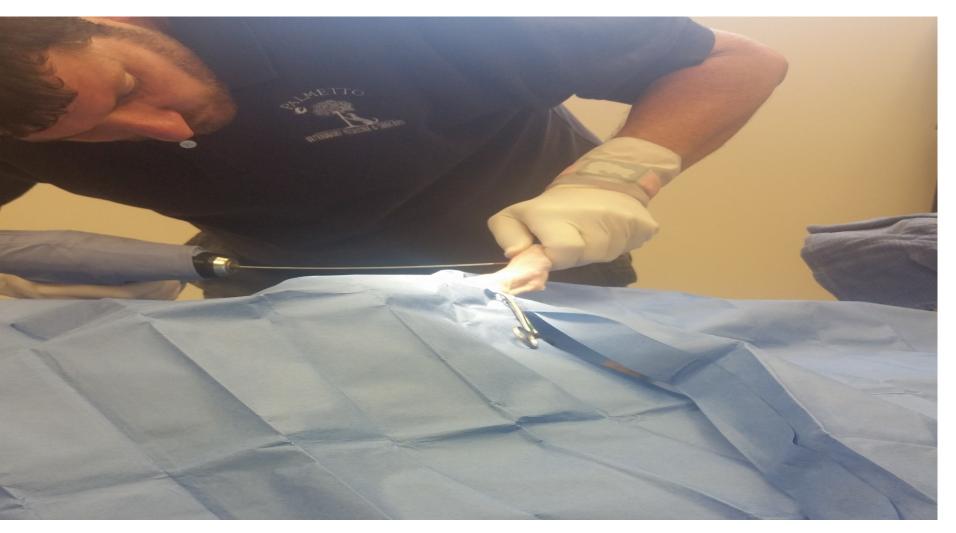

### THE CAT WITH THE BROKE LEG

The cat in the anesthesia b and the bone pins

# THE CAT WITH THE BROKE LEG

Dr. Love is pinning the cat's