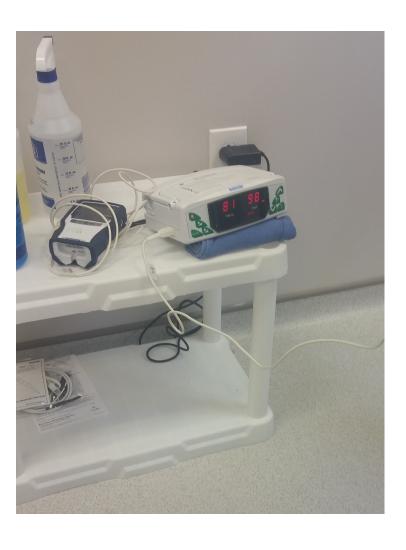

#### MORE OFFICE ITEMS

On the left the pulse ox ad cleaning sprays

On the right dental machine