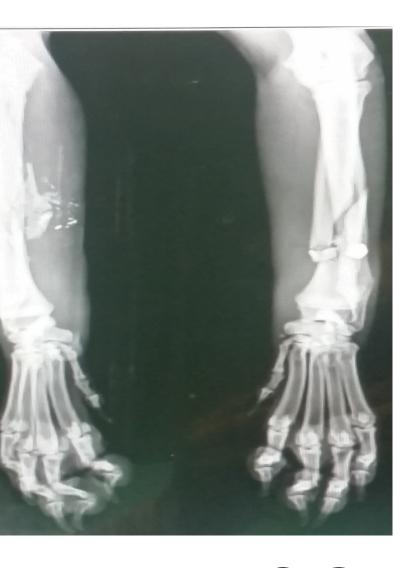

### THE DOG THAT WAS SHOT IN THE LEGS

This dog came in not able to After running x-rays we four that he had been shot in his two legs. Therefore we caste legs and he healed up perfe