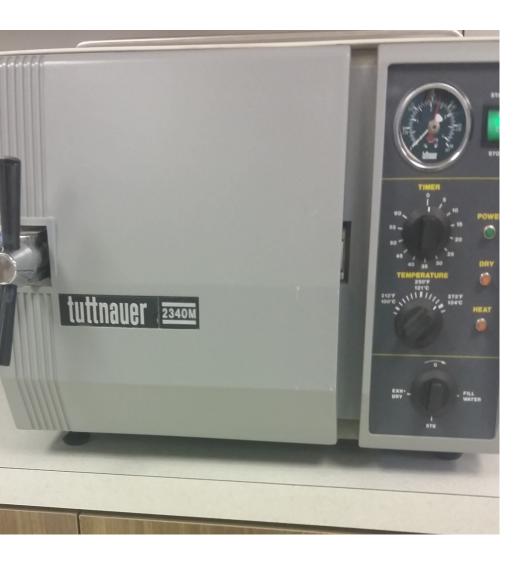

PALMETTO
VETERINARY
IEDICINE & SURGERY

Shana DeLozier



# THE





## 4 OF THE 5 DOCTORS





#### INDOOR KENNELS

Yes that is a PIG!!!!





#### THE FLAGS

 $\mathsf{Blue} = \mathsf{appointment}$ 

Yellow = walk in

Green = vet tech needed

Red = Doctor needed





#### MACHINES

On the left the autoclave
On the right the x-ray made





#### MORE OFFICE STUFF

Injections, sharps container left.

Sutures, surgical packs, sterile ite the right





#### MORE OFFICE ITEMS

On the left the pulse ox ad cleaning sprays

On the right dental machine







### THE OFFICE PETS

Gunter on the left
The hedgehog in the middl
Ping on the right







## THE SPAYS AND NEUTERS

Its important to spay and r





## MORE SPAYS AND NEUTER

Yes, you can spay and new your pigs





### THE CAT WITH THE BROKE LEG

The cat in the anesthesia b and the bone pins



# THE CAT WITH THE BROKE LEG

Dr. Love is pinning the cat's





### THE DOG THAT WAS SHOT IN THE LEGS

This dog came in not able to After running x-rays we four that he had been shot in his two legs. Therefo