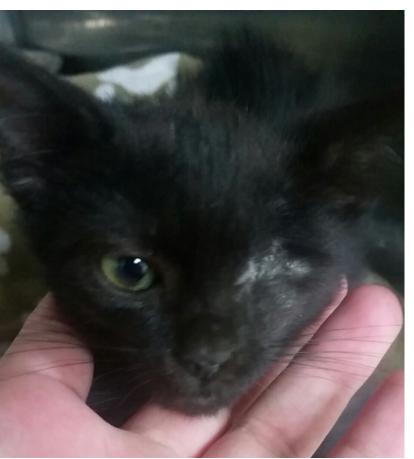

### THE KITTEN TRANSFORMATION

This kitten was brought in as a stand had a nasty, matted, bulgin We knew it needed surgery but time it was too little to under go surgery. We started with clamas drops to treat the eye.

### THE KITTEN TRANSFORMATION

About three weeks later her was much and she was old of to have the surgery. There the kitten and I are about to go the eye removal surgery.

### THE KITTEN TRANSFORMATION

Her surgery was a success! a very strong kitten and di well. And she is now a very loving, happy, healthy kitte looking for a forever home