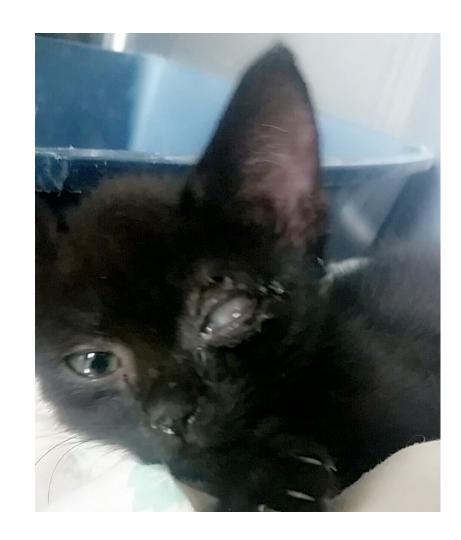

### THE KITTEN TRANSFORMATION

This kitten was brought in as a stand had a nasty, matted, bulgin We knew it needed surgery but time it was too little to under go surgery. We started with clamas drops to treat the eye.