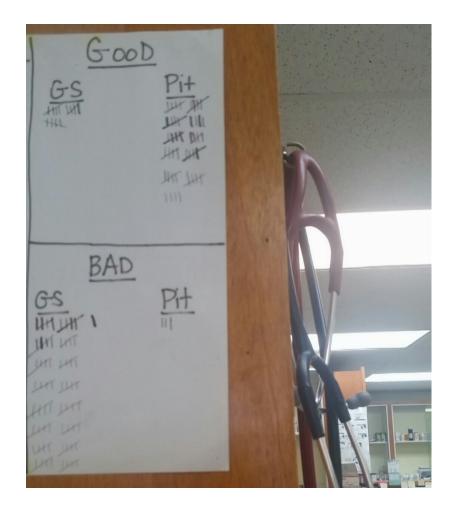

#### TALLY THEM UP

We decided to test and see dog was better behaved -a bull or a german shepherd. took a tally of dogs that car the office and the end result that pit bulls were much bett behaved than german sheph