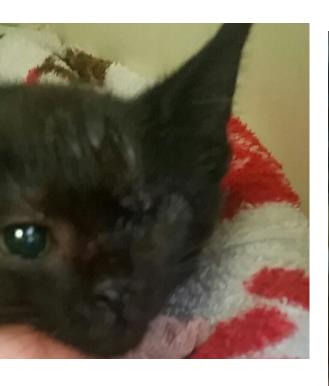

### THE KITTEN TRANSFORMATION

This kitten was brought in as a stand had a nasty, matted, bulgin We knew it needed surgery but time it was too little to under go surgery. We started with clamas drops to treat the eye.

### THE KITTEN TRANSFORMATION

About three weeks later her was much and she was old of to have the surgery. There the kitten and I are about to go the eye removal surgery.

### THE KITTEN TRANSFORMATION

Her surgery was a success! a very strong kitten and di well. And she is now a very loving, happy, healthy kitte looking for a forever home