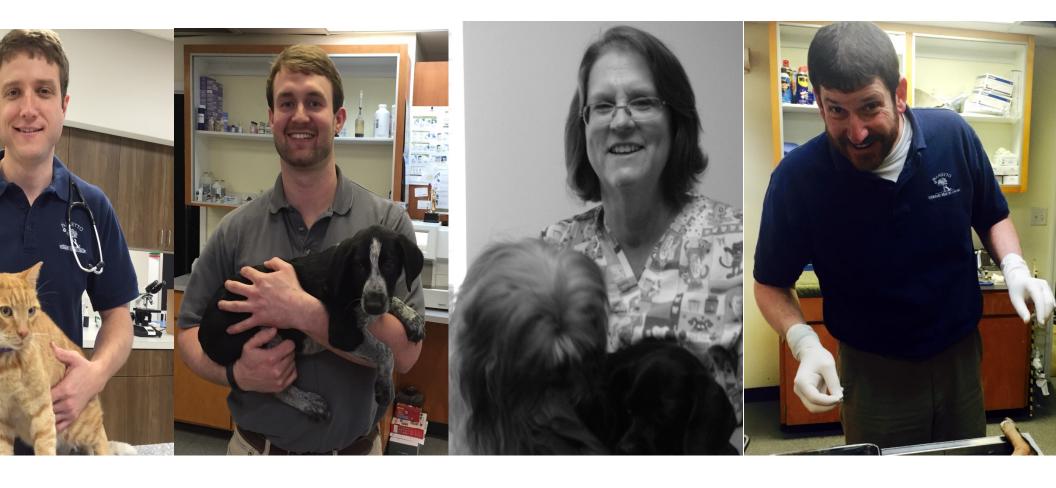

PALMETTO
VETERINARY
IEDICINE & SURGERY

Shana DeLozier



# THE





## 4 OF THE 5 DOCTORS





#### INDOOR KENNELS

Yes that is a PIG!!!!





#### THE FLAGS

 $\mathsf{Blue} = \mathsf{appointment}$ 

Yellow = walk in

Green = vet tech needed

Red = Doctor needed





#### MACHINES

On the left the autoclave
On the right the x-ray made





#### MORE OFFICE STUFF

Injections, sharps container left.

Sutures, surgical packs, sterile ite the right





#### MORE OFFICE ITEMS

On the left the pulse ox ad cleaning sprays

On the right dental machine







### THE OFFICE PETS

Gunter on the left
The hedgehog in the middl
Ping on the right







## THE SPAYS AND NEUTERS

Its important to spay and r





## MORE SPAYS AND NEUTER

Yes, you can spay and new your pigs





### THE CAT WITH THE BROKE LEG

The cat in the anesthesia b and the bone pins



# THE CAT